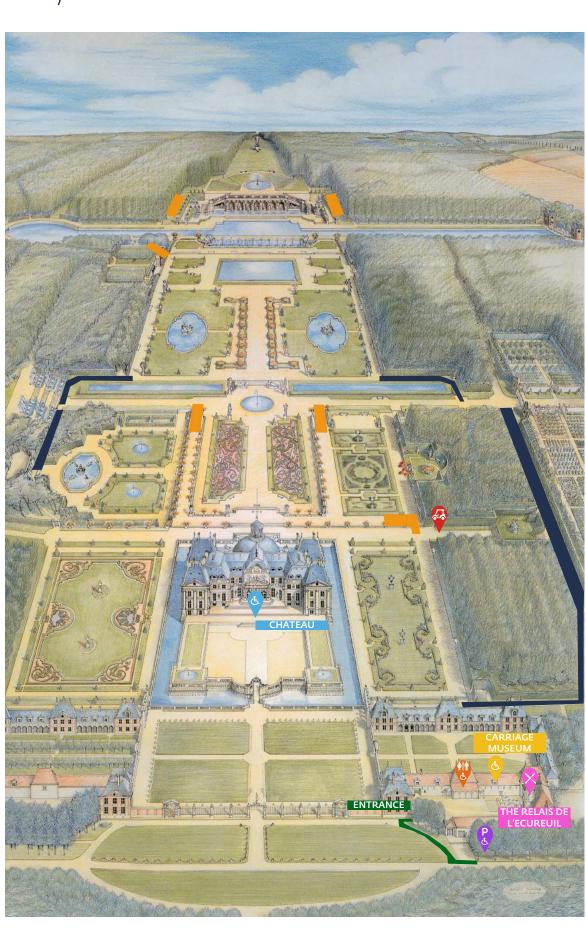

#### **Parking**

Parking spaces for people with reduced mobility.

### **Electric cars**

According to availability. Provide a transfer.

Route plan available on the estate.

## Accessible for manual wheelchairs

Ask the assistance of an agent to climb the stairs of the château.

## Accessible for all types of wheelchairs

Warning: irregular pavement on the ground.

#### **Access - Entrance**

Ring the doorbell near the door and wait for an agent to arrive.

## Access path

Accessible for people with reduced mobility *Slight slopes*.

#### Access path

Accessible for people with reduced mobility. *Hard slopes*.

#### The Relais de l'Ecureuil

Self-service restaurant, accessible with a ramp access for people with reduced mobility.

#### Toilets

Accessible for people with reduced mobility.