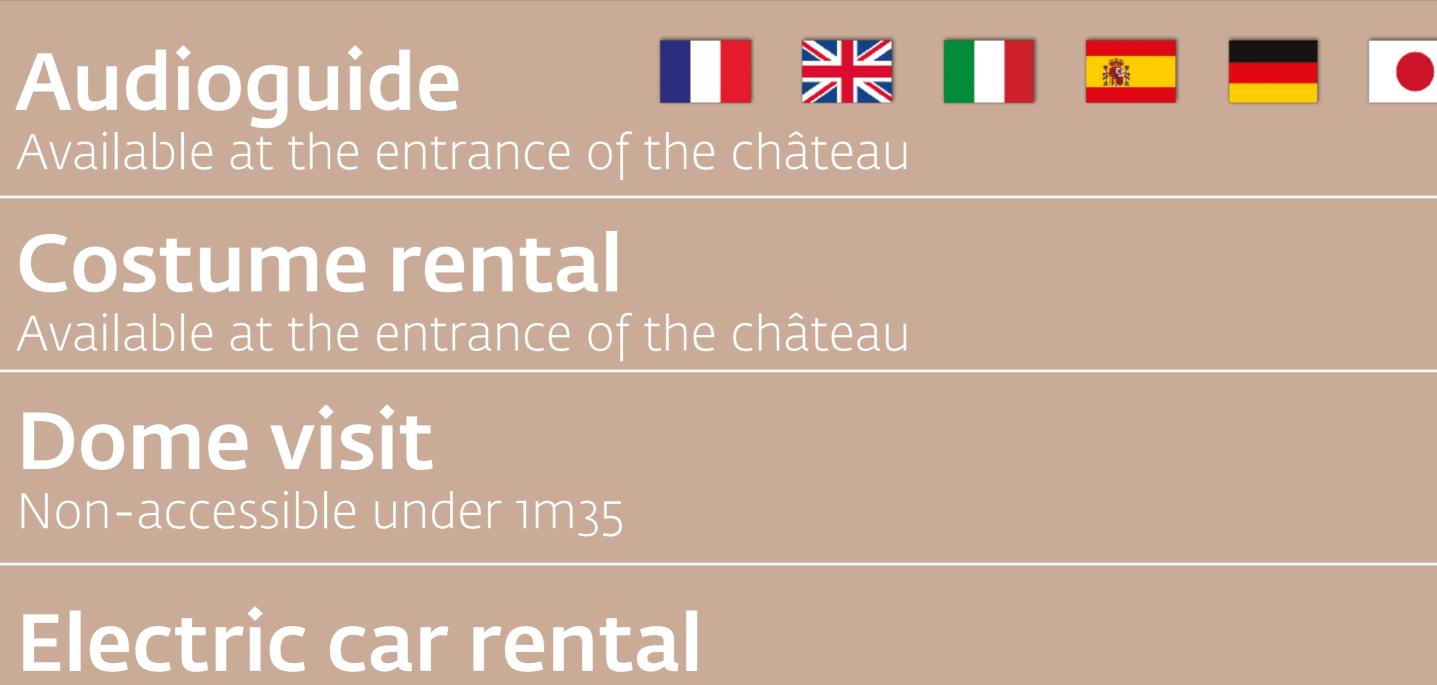

| 3€                                    |
|---------------------------------------|
| 4€                                    |
| 3€                                    |
| (depending on weather                 |
| 20€ / 45 mir<br>(depending on weather |