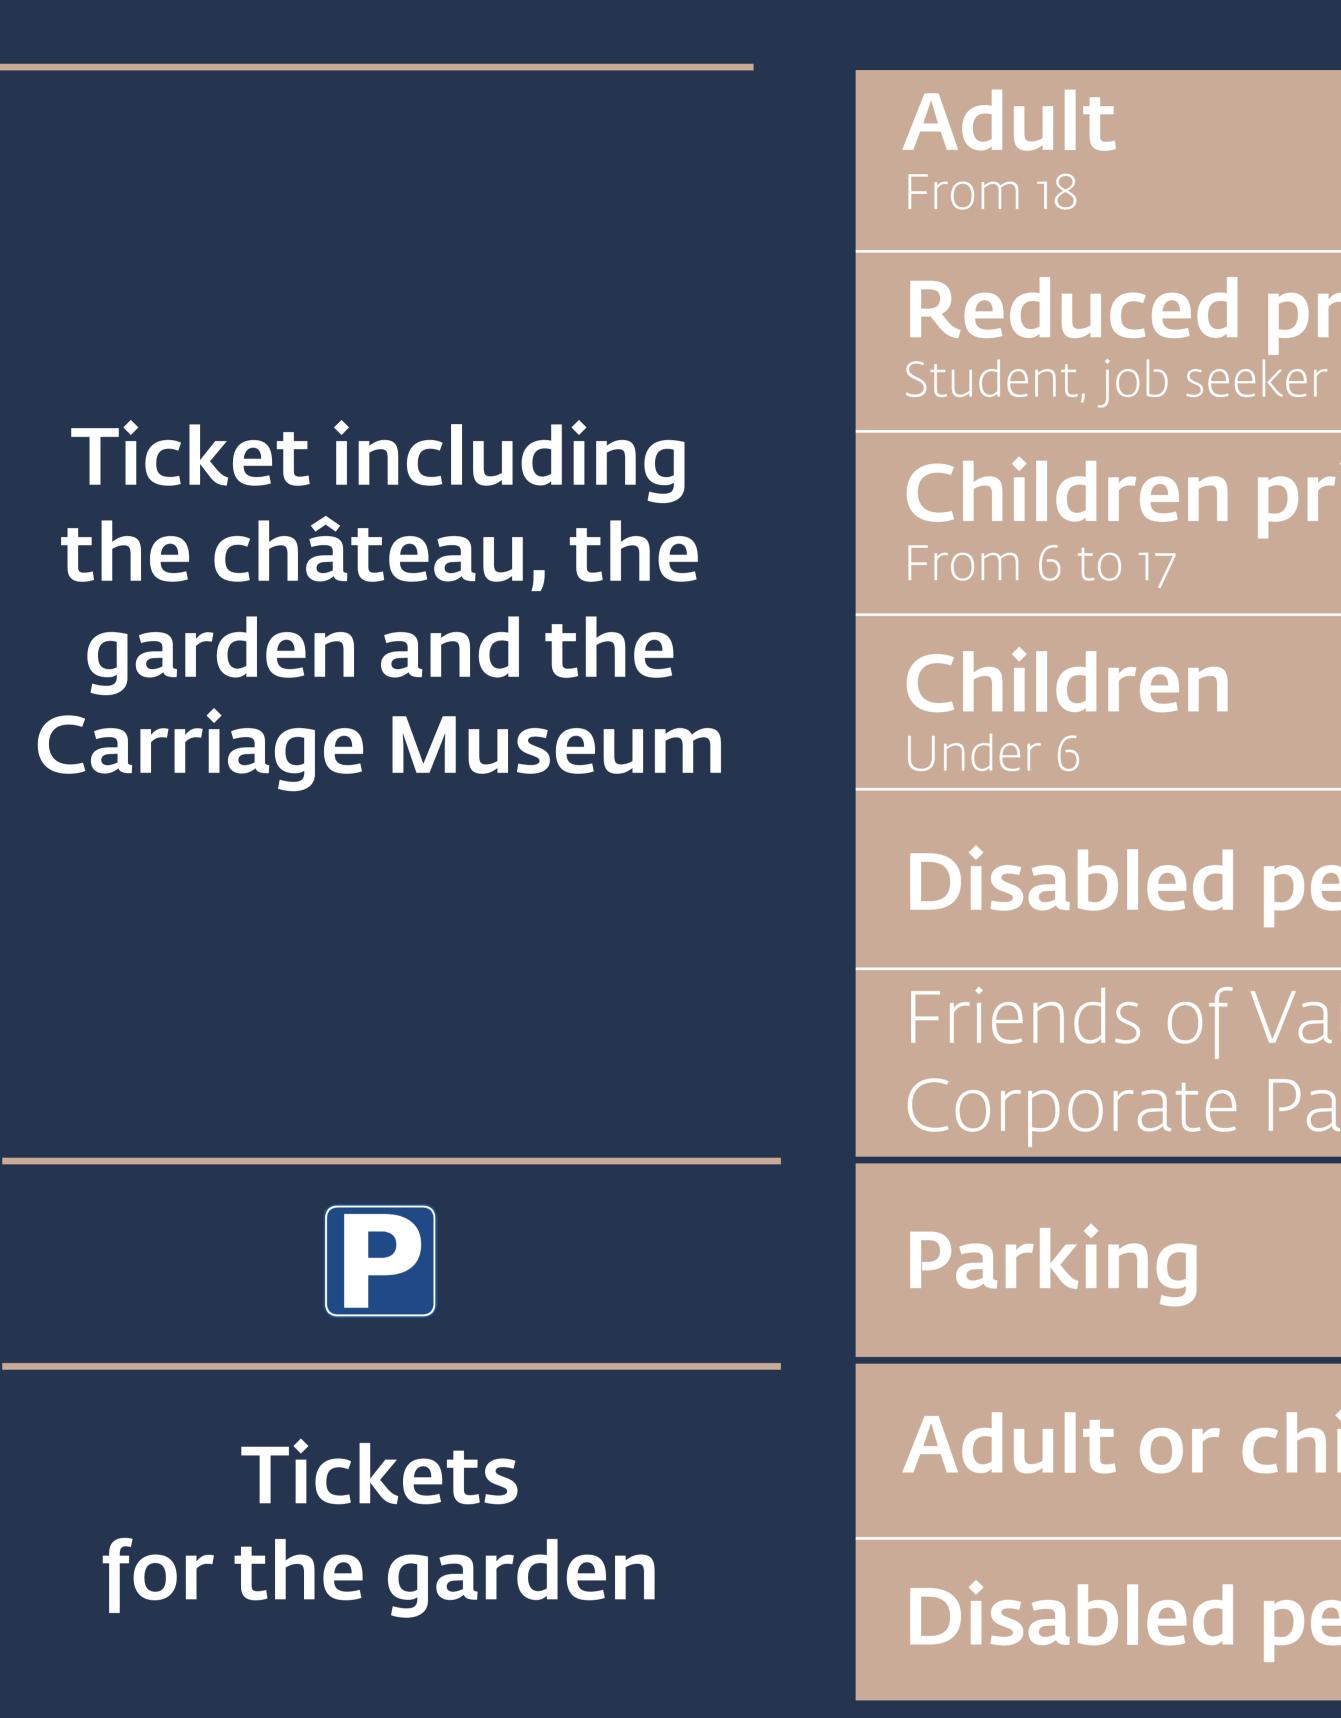

## Prices 2018

**Reduced price** 

Children price

**Disabled** person

Friends of Vaux-le-Vicomte or members of Corporate Patrons'Circle

Adult or children under 18

**Disabled** person

The visit of the château takes approxima

Group prices (20 persons minimum) are available.