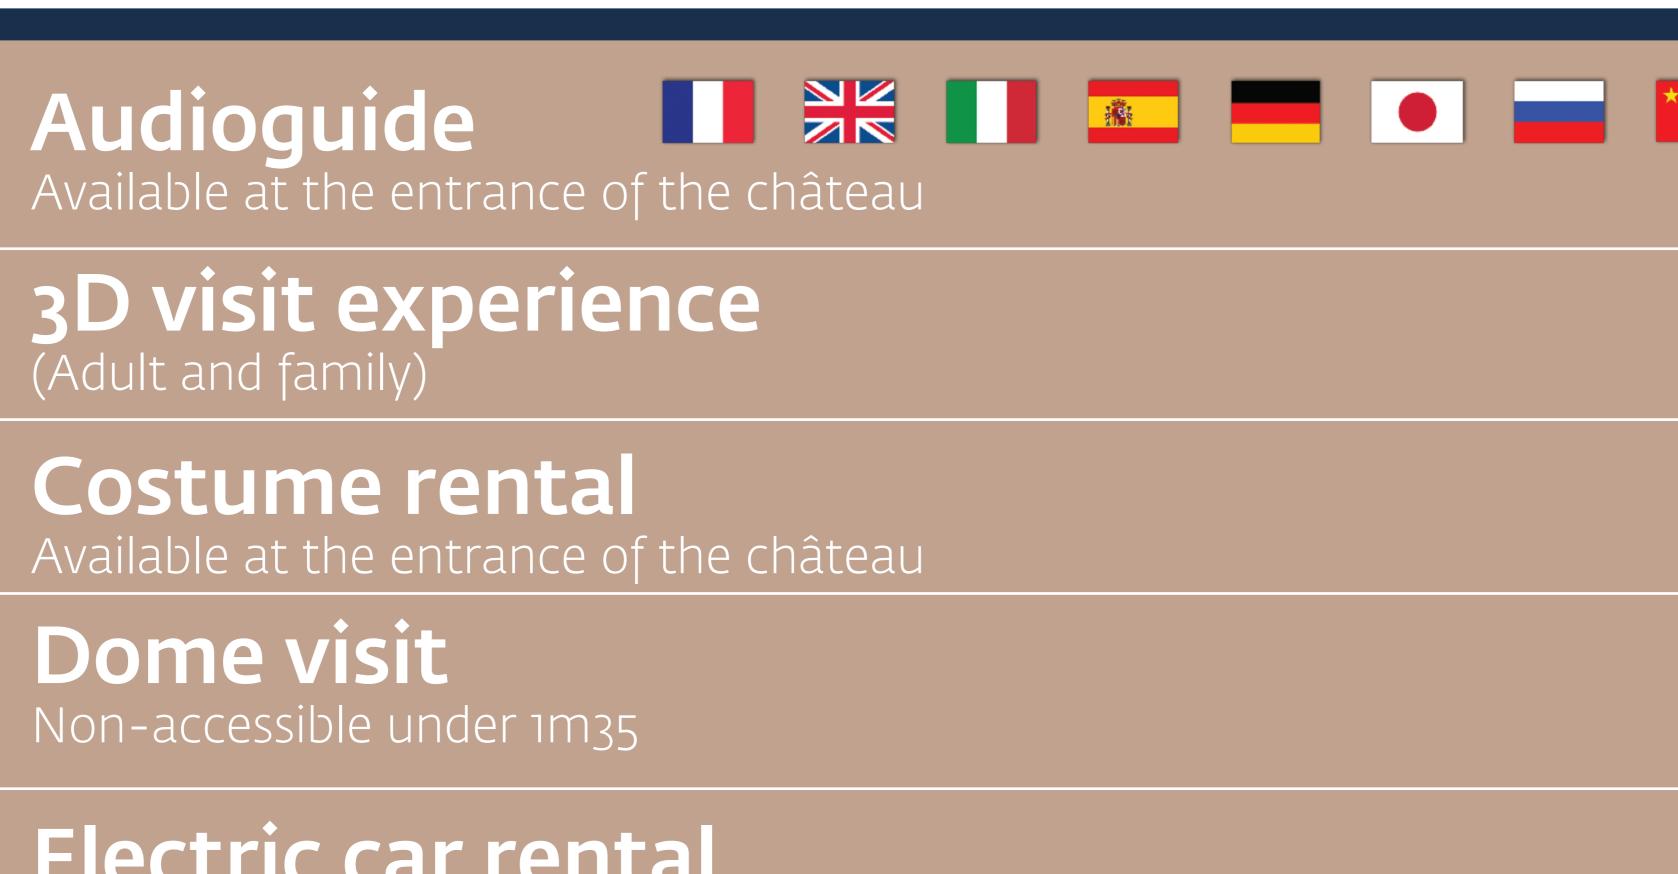

**Child PASS** 

\*Candlelit evenings: every Saturday from May 4 to October 5, from 5 pm to 11 pm. Group prices (20 persons minimum) are available.

Options (Upon availability) Audioguide

(Adult and family)

Costume rental

Dome visit Non-accessible under 1m35

Electric car rental